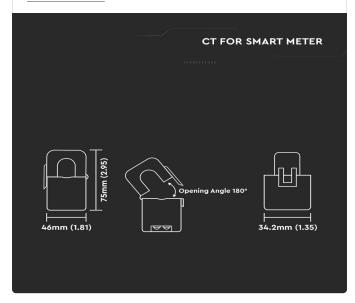

# TECHNICAL INFORMATION Unit Color: Body Type: Silicon Steel Sheet Operation Temperature: -25°C to +60°C Dimension: 46x34.2x75mm Input Current: 200A Output Current: 5A

## **FEATURES**

- CT for Smart Meter
- Rated input:200A, Rated output: 5A
- Max. detection input: 240A
- Accuracy: ±1% & Linearity ≤0.2%

Turns ratio-1:40, Max.Sampling resistance:  $2\Omega \text{Dielectric}$  strength, 50 Hz,1 min - 3.5KV

### **PACKAGING**

Gross Weight (Kgs): 0.2
Unit CBM: 2.49
Dimension: 46x34

Dimension: 46x34.2x75mm